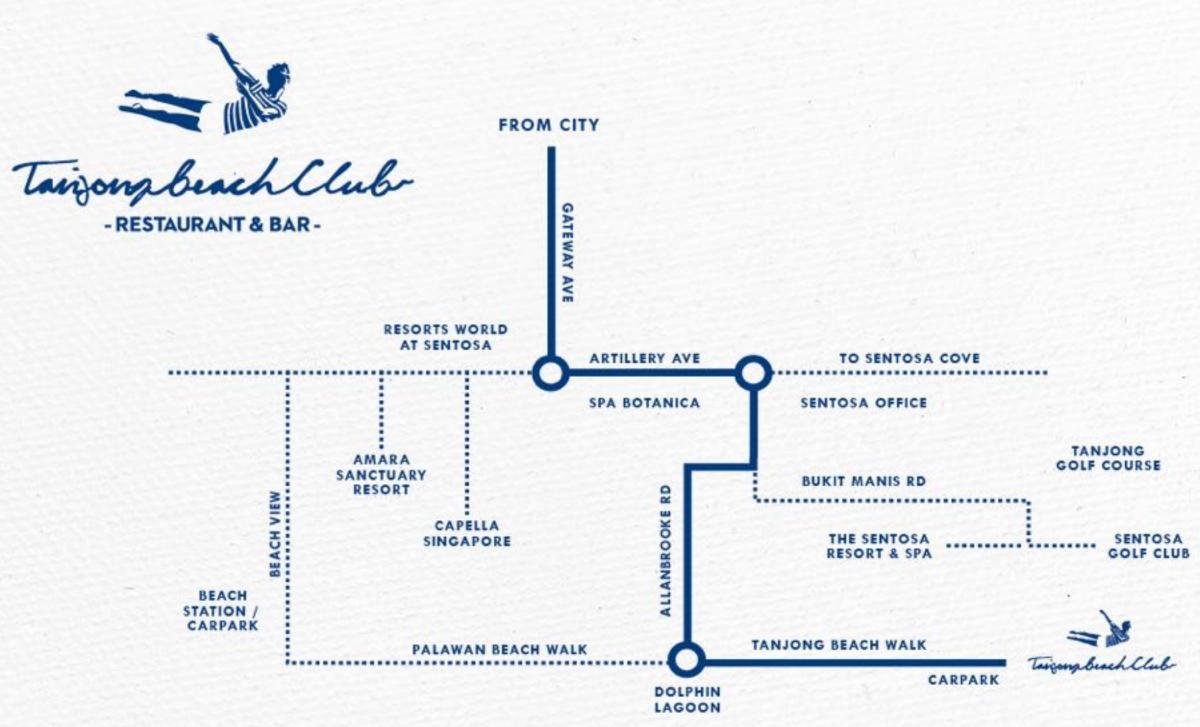

# TANJONG BEACH CLUB FACTSHEET

| ADDRESS<br>GETTING TO    | 120 Tanjong Beach Walk, Sentosa (see Map)<br>• Palawan-Tanjong Beach tram from Beach Carpark,                                                                                                         | WET WEATHER<br>CONTINGENCY | Wet weather co<br>ensure even in<br>smoothly and se   |
|--------------------------|-------------------------------------------------------------------------------------------------------------------------------------------------------------------------------------------------------|----------------------------|-------------------------------------------------------|
| TANJONG BEACH            | departs every 15 minutes. Operates every day except public holidays.                                                                                                                                  | MINIMUM SPENDS             | Dependent on o                                        |
|                          | <ul> <li>Private car: \$6 per entry weekdays, \$7 per entry<br/>weekends at all times except Mon-Fri 12pm-2pm &amp;<br/>5pm-7am - \$2 per entry, and weekends 7pm-7am - \$3<br/>per entry.</li> </ul> | ENQUIRIES                  | Contact us on e<br>or call 6270 135                   |
|                          | <ul> <li>Taxi: \$2-5 per entry weekdays, \$3-6 per entry<br/>weekends (depends on timing) Bus transport<br/>services can also be arranged.</li> </ul>                                                 | TERMS &<br>CONDITIONS      | All rates are in prevailing 7% G                      |
| CAR PARKING              | Tanjong Beach Car Park is located next to Tanjong<br>Beach Club, and can accommodate up to 200 cars.                                                                                                  |                            | Removal of any<br>affect the rates<br>should there be |
| OPENING HOURS            | <ul> <li>Tue - Fri: 11am - 10pm</li> <li>Sat - Sun: 10am - 11pm</li> <li>Monday Closed</li> </ul>                                                                                                     |                            | Tanjong Beach                                         |
| CUISINE                  | Modern European with a seafood focus, beach barbecues, finger food and canapes.                                                                                                                       |                            |                                                       |
| MUSIC                    | House playlists, DJ's, Bands or you can provide your own.                                                                                                                                             |                            |                                                       |
| DECORATION<br>FOR EVENTS | We have a variety of trusty vendors whom we can recommend                                                                                                                                             |                            |                                                       |