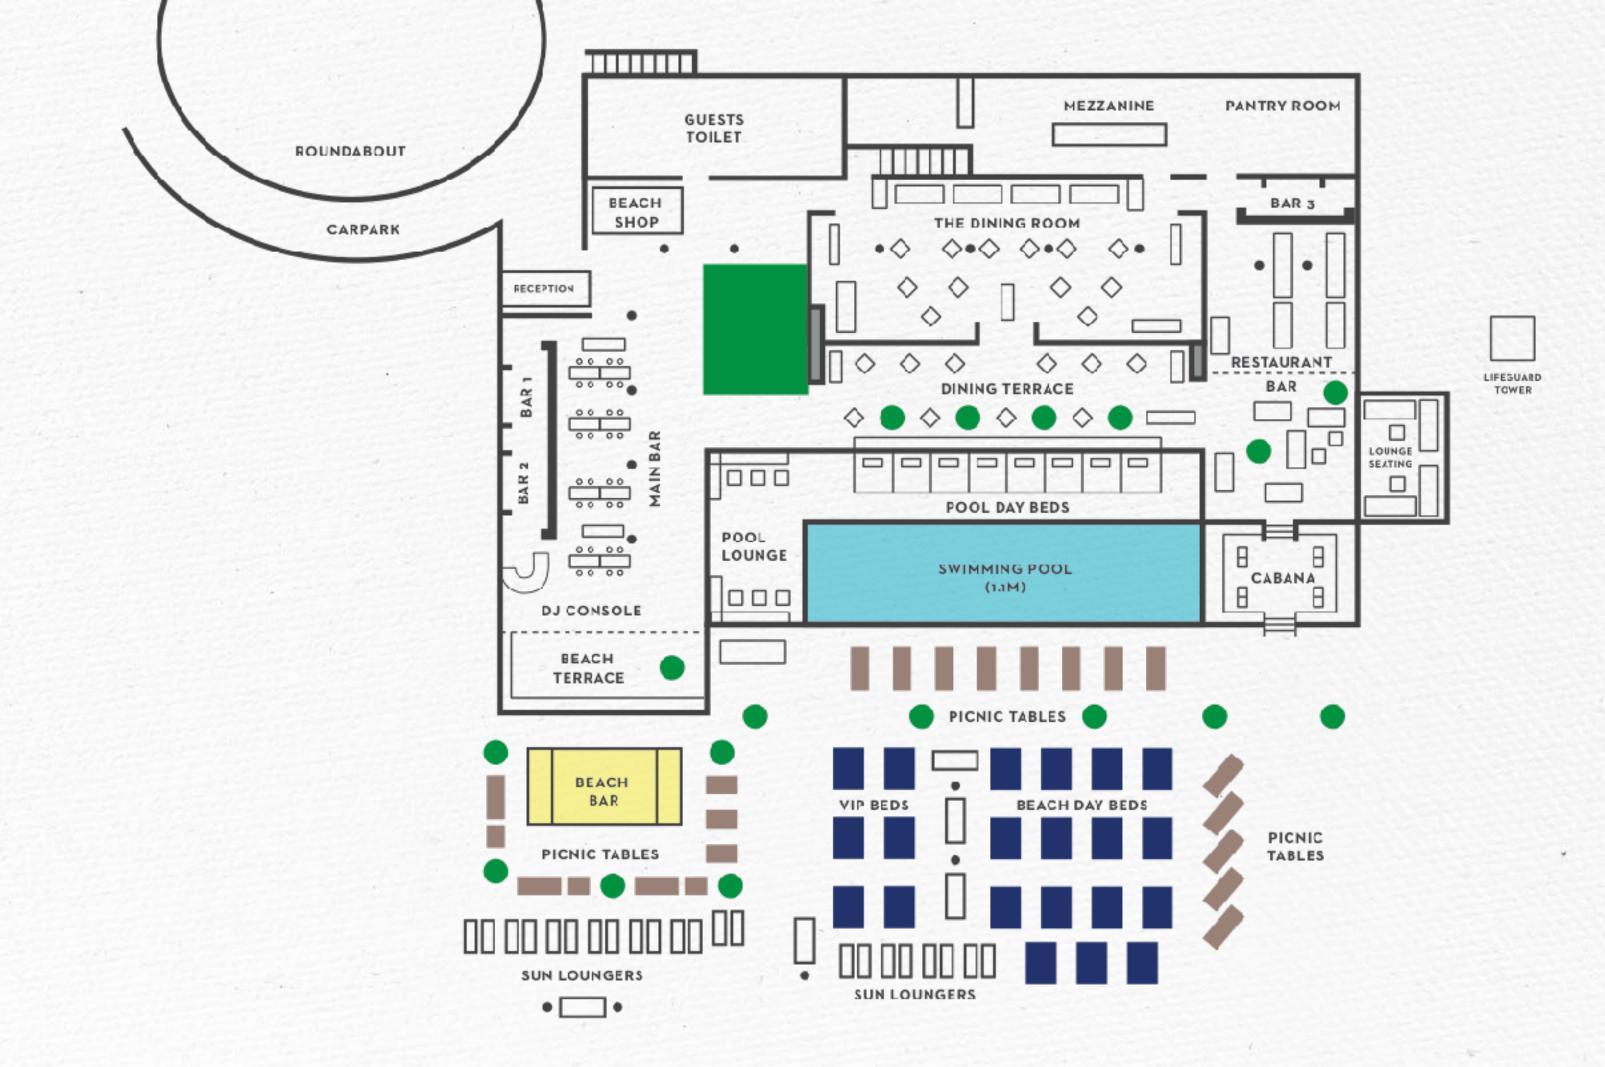

#### SPACE

• Exclusive use of the mezzanine / the dining room area

### **SEATING AREA**

- · Mezzanine: up to 25 pax with projector & screen set up