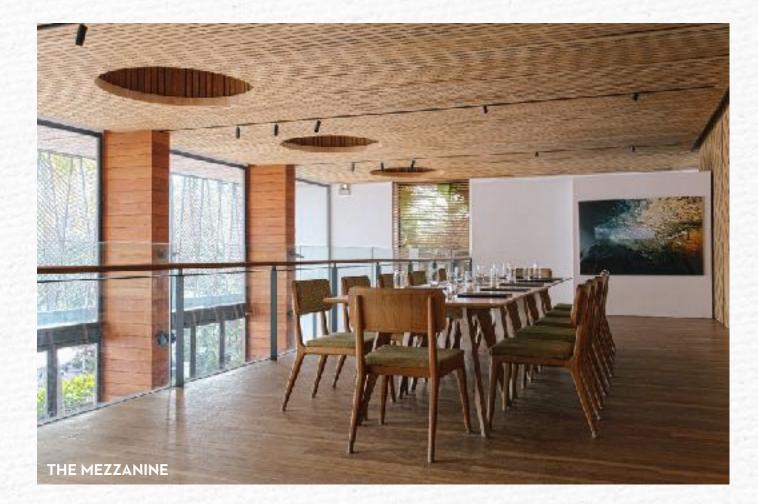

#### SPACE

• Exclusive use of the mezzanine / the dining room area

### **SEATING AREA**

- · Mezzanine: up to 25 pax with projector & screen set up