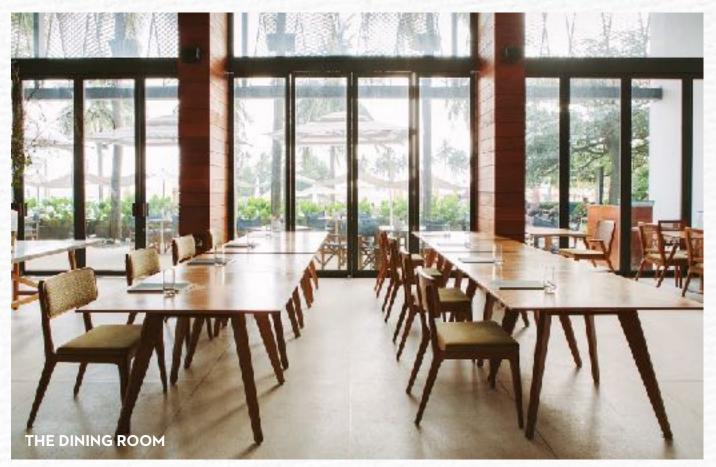

#### SPACE

• Exclusive use of the mezzanine / the dining room area

### **SEATING AREA**

- · Mezzanine: up to 25 pax with projector & screen set up