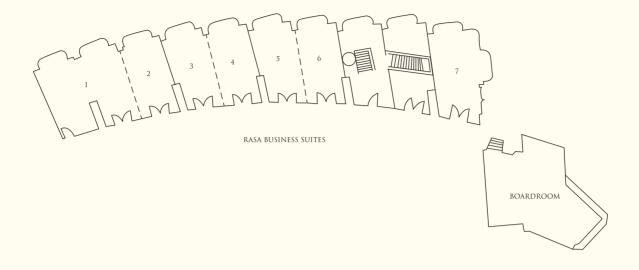

## BANQUET AND CONFERENCE FACILITIES

|                                   |         | Capacity |           | Dimensions  | Area    | Ceiling Height |
|-----------------------------------|---------|----------|-----------|-------------|---------|----------------|
| Venue                             | Theatre | Banquet  | Classroom | (m)         | $(m^2)$ | (m)            |
| Siloso Ballroom (Siloso 1, 2 & 3) | 480     | 360      | 300       | 46.5 x 12.5 | 581     | 4.9            |
| Siloso 1                          | 250     | 120      | 110       | 18.5 x 12.5 | 231     | 4.9            |
| Siloso 2 / 3                      | 150     | 80       | 80        | 14.0 x 12.5 | 175     | 4.9            |
| Siloso 4                          | 60      | 60       | 40        | 13.5 x 6.5  | 88      | 4.0            |
| Siloso 5                          | 120     | 80       | 60        | 18.5 x 6.0  | 111     | 4.0            |
| Horizon Pavilion                  | 350     | 320      | 200       | 28.0 x 19.0 | 532     | 4.7            |
| Rasa Suite 1 & 2                  | 35      | •        | 20        | 8.0 x 12.0  | 96      | 2.6            |
| Rasa Suite 3 & 4 / 5 & 6          | 35      | •        | 20        | 8.0 x 8.0   | 64      | 2.6            |
| Rasa Suite 7                      | •       | •        | •         | 8.0 x 4.0   | 32      | 2.6            |
| Boardroom                         | •       | •        | •         | 8.0 x 5.2   | 42      | 2.6            |
| Atmosphere by the sea             | •       | 150      | •         | •           | 322     | 2.8            |

# LEVEL 5

SEN0414