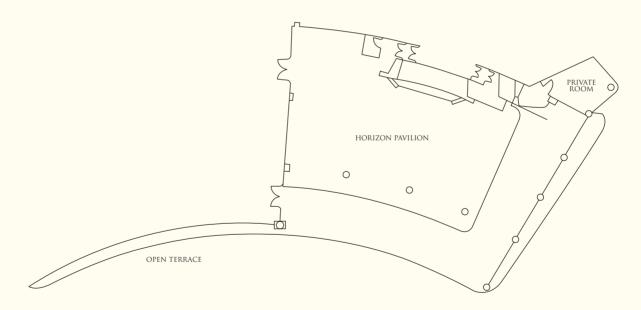

## BANQUET AND CONFERENCE FACILITIES

|                                   |         | Capacity |           | Dimensions  | Area    | Ceiling Height |
|-----------------------------------|---------|----------|-----------|-------------|---------|----------------|
| Venue                             | Theatre | Banquet  | Classroom | (m)         | $(m^2)$ | (m)            |
| Siloso Ballroom (Siloso 1, 2 & 3) | 480     | 360      | 300       | 46.5 x 12.5 | 581     | 4.9            |
| Siloso 1                          | 250     | 120      | 110       | 18.5 x 12.5 | 231     | 4.9            |
| Siloso 2 / 3                      | 150     | 80       | 80        | 14.0 x 12.5 | 175     | 4.9            |
| Siloso 4                          | 60      | 60       | 40        | 13.5 x 6.5  | 88      | 4.0            |
| Siloso 5                          | 120     | 80       | 60        | 18.5 x 6.0  | 111     | 4.0            |
| Horizon Pavilion                  | 350     | 320      | 200       | 28.0 x 19.0 | 532     | 4.7            |
| Rasa Suite 1 & 2                  | 35      | •        | 20        | 8.0 x 12.0  | 96      | 2.6            |
| Rasa Suite 3 & 4 / 5 & 6          | 35      | •        | 20        | 8.0 x 8.0   | 64      | 2.6            |
| Rasa Suite 7                      | •       | •        | •         | 8.0 x 4.0   | 32      | 2.6            |
| Boardroom                         | •       | •        | •         | 8.0 x 5.2   | 42      | 2.6            |
| Atmosphere by the sea             | •       | 150      | •         | •           | 322     | 2.8            |