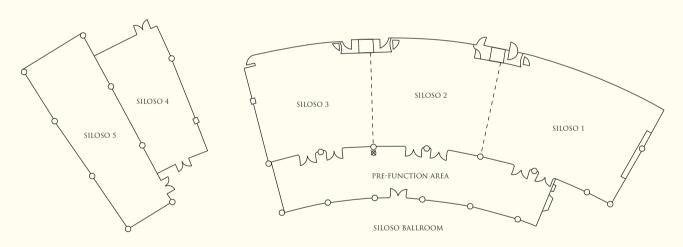

## BANQUET AND CONFERENCE FACILITIES

|                                   |         | Capacity |           | Dimensions  | Area    | Ceiling Height |
|-----------------------------------|---------|----------|-----------|-------------|---------|----------------|
| Venue                             | Theatre | Banquet  | Classroom | (m)         | $(m^2)$ | (m)            |
| Siloso Ballroom (Siloso 1, 2 & 3) | 480     | 360      | 300       | 46.5 x 12.5 | 581     | 4.9            |
| Siloso 1                          | 250     | 120      | 110       | 18.5 x 12.5 | 231     | 4.9            |
| Siloso 2 / 3                      | 150     | 80       | 80        | 14.0 x 12.5 | 175     | 4.9            |
| Siloso 4                          | 60      | 60       | 40        | 13.5 x 6.5  | 88      | 4.0            |
| Siloso 5                          | 120     | 80       | 60        | 18.5 x 6.0  | 111     | 4.0            |
| Horizon Pavilion                  | 350     | 320      | 200       | 28.0 x 19.0 | 532     | 4.7            |
| Rasa Suite 1 & 2                  | 35      | •        | 20        | 8.0 x 12.0  | 96      | 2.6            |
| Rasa Suite 3 & 4 / 5 & 6          | 35      | •        | 20        | 8.0 x 8.0   | 64      | 2.6            |
| Rasa Suite 7                      | •       | •        | •         | 8.0 x 4.0   | 32      | 2.6            |
| Boardroom                         | •       | •        | •         | 8.0 x 5.2   | 42      | 2.6            |
| Atmosphere by the sea             | •       | 150      | •         | •           | 322     | 2.8            |