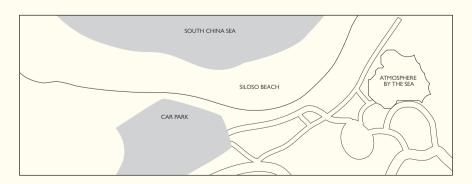

| 120     | 80       | 60        | 18.5 x 6.0  | 111     | 4.0            |
| Horizon Pavilion                  | 350     | 320      | 200       | 28.0 x 19.0 | 532     | 4.7            |
| Rasa Suite 1 & 2                  | 35      | •        | 20        | 8.0 x 12.0  | 96      | 2.6            |
| Rasa Suite 3 & 4 / 5 & 6          | 35      | •        | 20        | 8.0 x 8.0   | 64      | 2.6            |
| Rasa Suite 7                      | •       | •        | •         | 8.0 x 4.0   | 32      | 2.6            |
| Boardroom                         | •       | •        | •         | 8.0 x 5.2   | 42      | 2.6            |
| Atmosphere by the sea             | •       | 150      | •         | •           | 322     | 2.8            |

LEVEL 1



## ATMOSPHERE BY THE SEA





# LEVEL 5





SEN0414