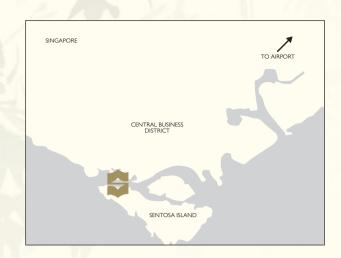

## LOCATION

Shangri-La's Rasa Sentosa Resort & Spa is ideally situated on the beachfront of Sentosa Island, Singapore. Far from the hustle and bustle of the city, yet still close to major attractions such as Orchard Road, Chinatown, Little India and Clarke Quay, the resort is conveniently linked to mainland Singapore by a causeway. Shangri-La's Rasa Sentosa Resort & Spa is next to numerous island attractions including Southeast Asia's first Universal Studios, Marine Life Park, iFly, MegaZip and Siloso Beach, and the business district is a mere 15 minutes away by car.