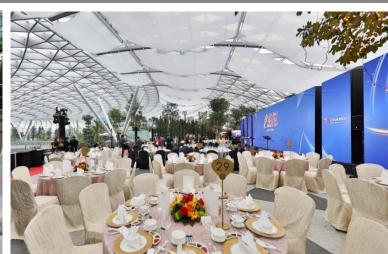

## Changi Experience Studio: Private Functions

Surrounded by one-of-a-kind attractions and F&B outlets, Cloud9 Piazza is an open event space near the Canopy Park on Level 5, the top level of Jewel. At Cloud9 Piazza, a magnificent view of the iconic Rain Vortex and Forest Valley awaits

Cloud9 Piazza aims to attract unique, quality events which complements the offerings at Canopy Park.

### Cloud9 Piazza: Events for 100-400 pax (depending on layout)

Temperature screening of passengers, visitors and staff