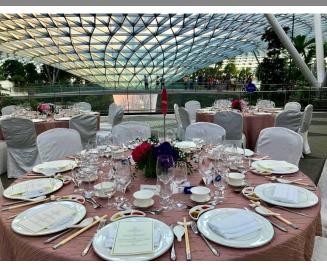

## Changi Experience Studio: Private Functions

Surrounded by one-of-a-kind attractions and F&B outlets, Cloud9 Piazza is an open event space near the Canopy Park on Level 5, the top level of Jewel. At Cloud9 Piazza, a magnificent view of the iconic Rain Vortex and Forest Valley awaits

Cloud9 Piazza aims to attract unique, quality events which complements the offerings at Canopy Park.