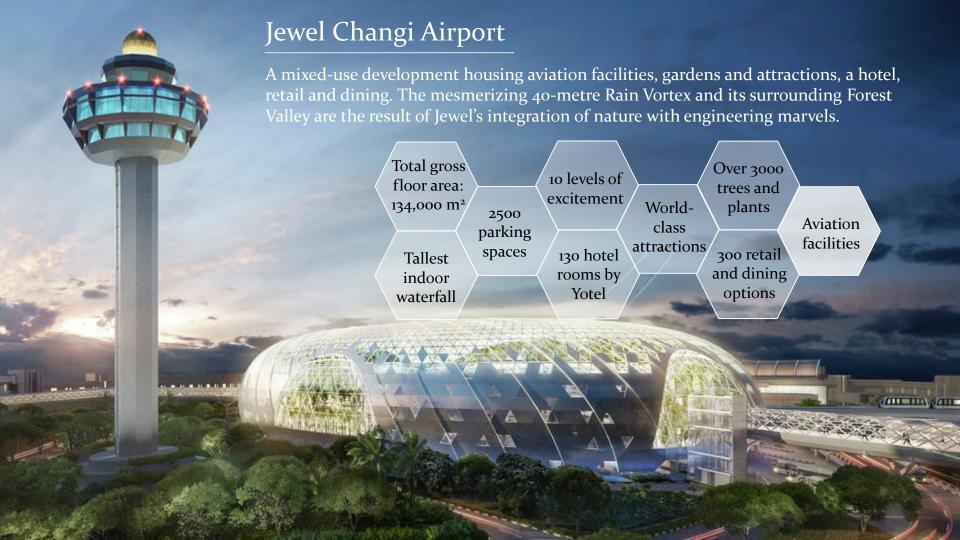

# Jewel Changi Airport

Where Singapore and the World Meet

A Unique Mix of Event Venues Integrated with Gardens and Attractions

Jewel is seamlessly linked to Changi's passenger terminal buildings 1, 2 and 3

Jewel is a 10-storey complex that offers a wide variety of attractions, entertainment, shopping, dining experiences and aviation facilities

**FOPIARY WALK** 

PETAL GARDENS

**FOGGY BOWLS** 

**DISCOVERY SLIDE** 