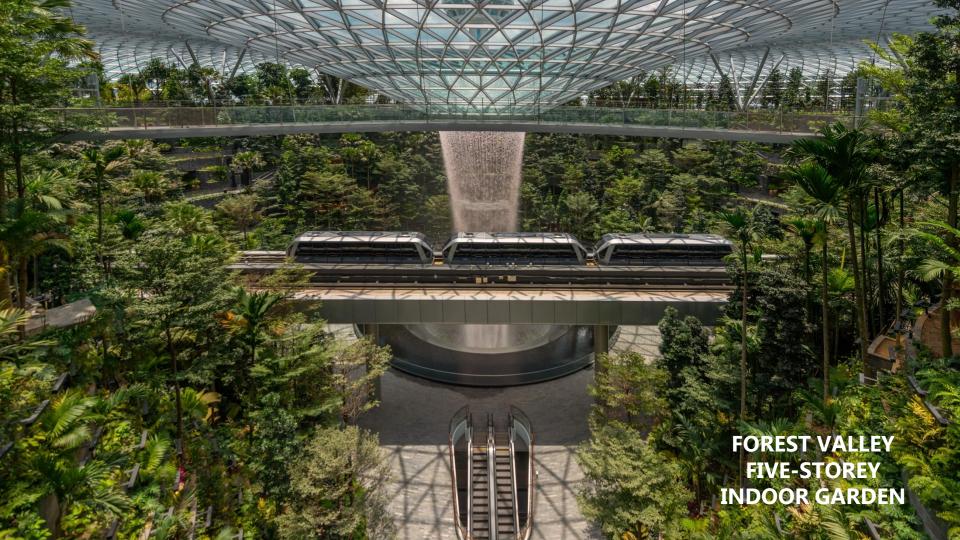

Jewel is a 10-storey complex that offers a wide variety of attractions, entertainment, shopping, dining experiences and aviation facilities

**FOPIARY WALK** 

PETAL GARDENS

**FOGGY BOWLS** 

**DISCOVERY SLIDE** 