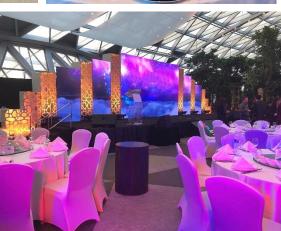

i Airport tick



Discover the past, present and future of our aviation story





### **PRODUCT OFFERINGS**



Changi Experience Guided Tour



Corporate
Learning
Journeys
Programmes



Team Building Packages



Play & Dine Event Packages

















## Changi Experience Studio: Cocktails, Receptions













## Changi Experience Studio: Private Functions











Surrounded by one-of-a-kind attractions and F&B outlets, Cloud9 Piazza is an open event space near the Canopy Park on Level 5, the top level of Jewel. At Cloud9 Piazza, a magnificent view of the iconic Rain Vortex and Forest Valley awaits



Cloud9 Piazza aims to attract unique, quality events which complements the offerings at Canopy Park.



### Cloud9 Piazza: Events for 100-400 pax (depending on layout)

























Temperature screening of passengers, visitors and staff



#### **Entering Jewel**

Temperature checks are place at entrances

#### **Ensuring safety of our Guest & Staff to our attractions**

- Temperature monitoring of Staff (twice daily)
- Temperature and Health declaration of guest at entry point for contact tracing upon
- Safe Entry with Check In/out with QR code
- Stepped-up Cleaning and Disinfection
- Social Distancing Measures

### **Ensuring safety of Event Guest**

- Ensure safety measures are put in place from the event organiser
- Safe Entry with Check In/out with QR code
- Adhering to allowed venue capacity