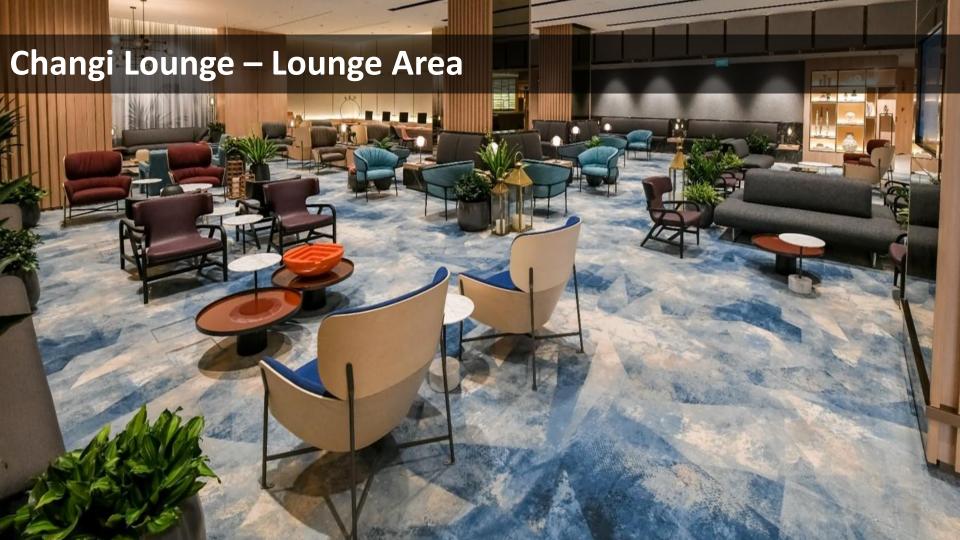

ort tick



Discover the past, present and future of our aviation story





### **PRODUCT OFFERINGS**



Changi Experience Guided Tour



Corporate
Learning
Journeys
Programmes



Team Building Packages



Play & Dine Event Packages

















## Changi Experience Studio: Cocktails, Receptions













## Changi Experience Studio: Private Functions











Surrounded by one-of-a-kind attractions and F&B outlets, Cloud9 Piazza is an open event space near the Canopy Park on Level 5, the top level of Jewel. At Cloud9 Piazza, a magnificent view of the iconic Rain Vortex and Forest Valley awaits



Cloud9 Piazza aims to attract unique, quality events which complements the offerings at Canopy Park.



### Cloud9 Piazza: Events for 100-400 pax (depending on layout)

























Temperature screening of passengers, visitors and staff



#### **Entering Jewel**

Temperature checks are place at entrances

#### **Ensuring safety of our Guest & Staff to our attractions**

- Temperature monitoring of Staff (twice daily)
- Temperature and Health declaration of guest at entry point for contact tracing upon
- Safe Entry with Check In/out with QR code
- Stepped-up Cleaning and Disinfection
- Social Distancing Measures

### **Ensuring safety of Event Guest**

- Ensure safety measures are put in place from the event organiser
- Safe Entry with Check In/out with QR code
- Adhering to allowed venue capacity