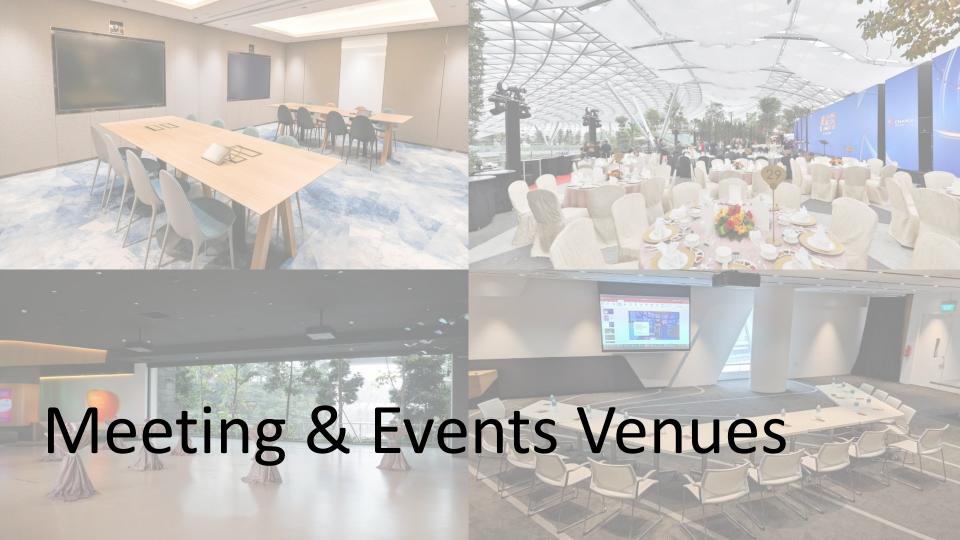

### **PRODUCT OFFERINGS**

Changi Experience Guided Tour

Corporate
Learning
Journeys
Programmes

Team Building Packages

Play & Dine Event Packages

## Changi Experience Studio: Cocktails, Receptions

## Changi Experience Studio: Private Functions

Surrounded by one-of-a-kind attractions and F&B outlets, Cloud9 Piazza is an open event space near the Canopy Park on Level 5, the top level of Jewel. At Cloud9 Piazza, a magnificent view of the iconic Rain Vortex and Forest Valley awaits