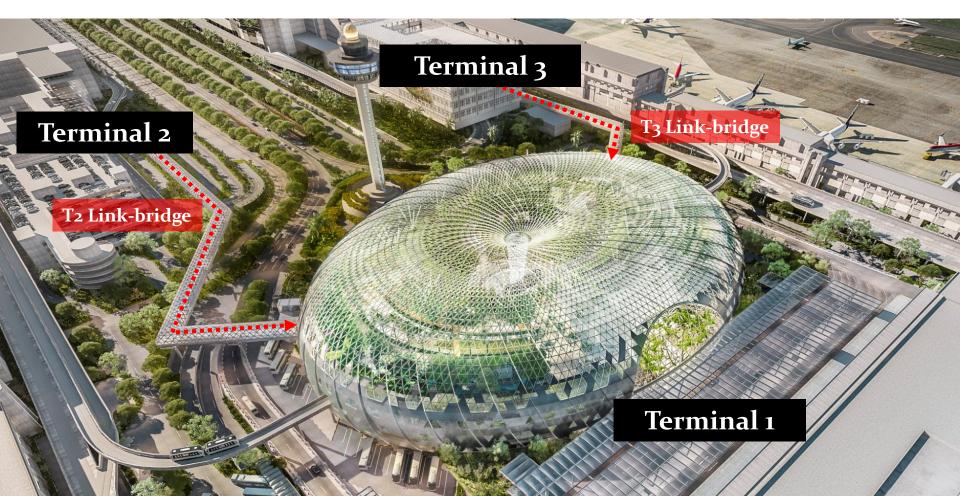

# Jewel Changi Airport

Where Singapore and the World Meet

A Unique Mix of Event Venues Integrated with Gardens and Attractions

Jewel is seamlessly linked to Changi's passenger terminal buildings 1, 2 and 3