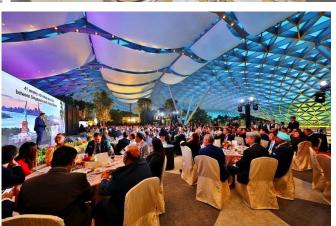

## Changi Experience Studio: Private Functions

Surrounded by one-of-a-kind attractions and F&B outlets, Cloud9 Piazza is an open event space near the Canopy Park on Level 5, the top level of Jewel. At Cloud9 Piazza, a magnificent view of the iconic Rain Vortex and Forest Valley awaits

Cloud9 Piazza aims to attract unique, quality events which complements the offerings at Canopy Park.