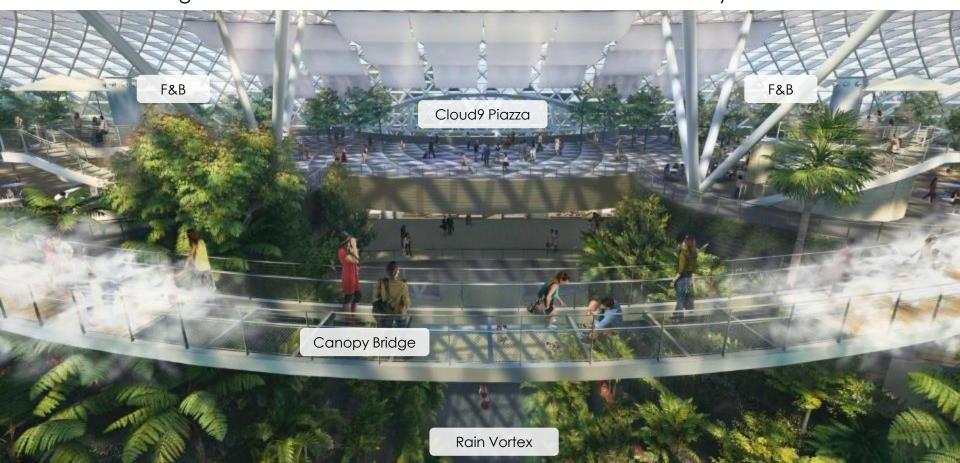

## Changi Experience Studio: Private Functions

Surrounded by one-of-a-kind attractions and F&B outlets, Cloud9 Piazza is an open event space near the Canopy Park on Level 5, the top level of Jewel. At Cloud9 Piazza, a magnificent view of the iconic Rain Vortex and Forest Valley awaits

Cloud9 Piazza aims to attract unique, quality events which complements the offerings at Canopy Park.