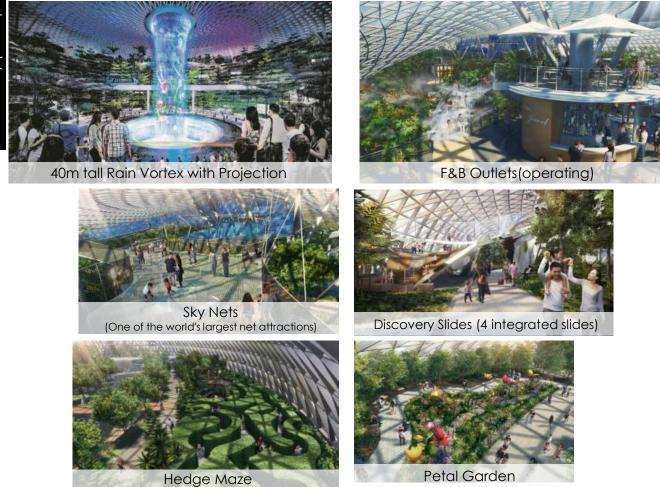

Jewel is a 10-storey complex that offers a wide variety of attractions, entertainment, shopping, dining experiences and aviation facilities

**FOPIARY WALK** 

PETAL GARDENS

**FOGGY BOWLS** 

**DISCOVERY SLIDE** 