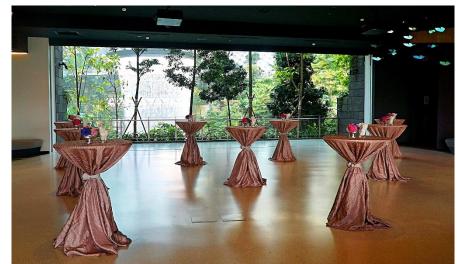

## Changi Experience Studio: Private Functions

Surrounded by one-of-a-kind attractions and F&B outlets, Cloud9 Piazza is an open event space near the Canopy Park on Level 5, the top level of Jewel. At Cloud9 Piazza, a magnificent view of the iconic Rain Vortex and Forest Valley awaits

Cloud9 Piazza aims to attract unique, quality events which complements the offerings at Canopy Park.

### Cloud9 Piazza: Events for 100-400 pax (depending on layout)

Temperature screening of passengers, visitors and staff