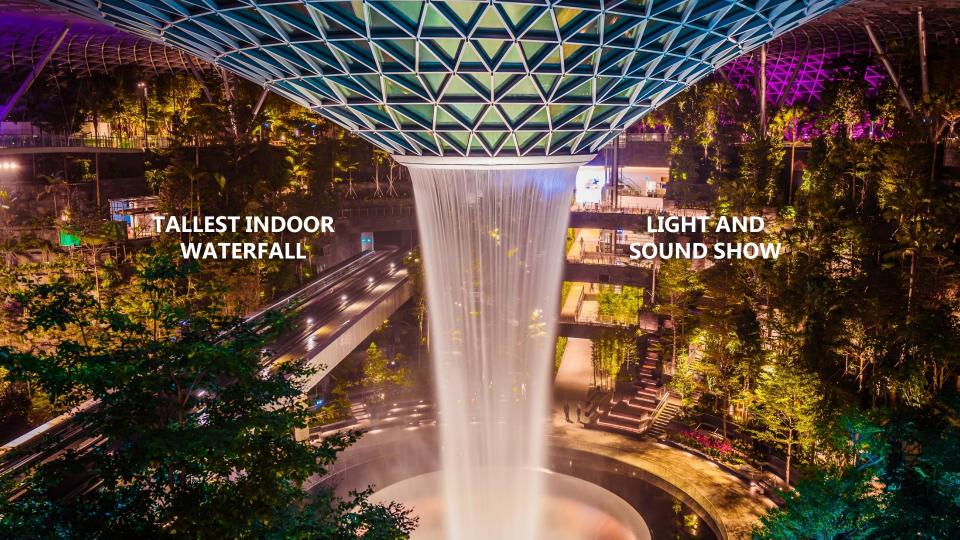

## Changi Experience Studio: Private Functions

Surrounded by one-of-a-kind attractions and F&B outlets, Cloud9 Piazza is an open event space near the Canopy Park on Level 5, the top level of Jewel. At Cloud9 Piazza, a magnificent view of the iconic Rain Vortex and Forest Valley awaits