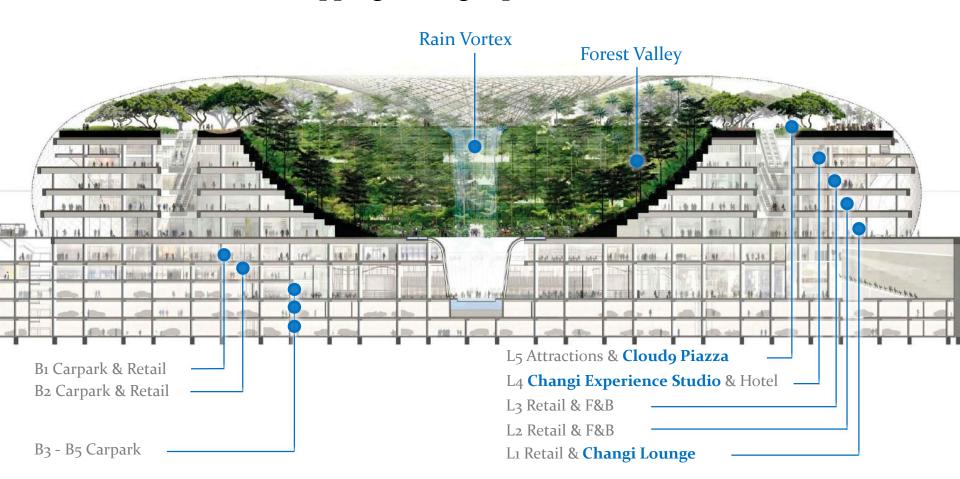

## Changi Experience Studio: Private Functions

Surrounded by one-of-a-kind attractions and F&B outlets, Cloud9 Piazza is an open event space near the Canopy Park on Level 5, the top level of Jewel. At Cloud9 Piazza, a magnificent view of the iconic Rain Vortex and Forest Valley awaits

Cloud9 Piazza aims to attract unique, quality events which complements the offerings at Canopy Park.

### Cloud9 Piazza: Events for 100-400 pax (depending on layout)

Temperature screening of passengers, visitors and staff