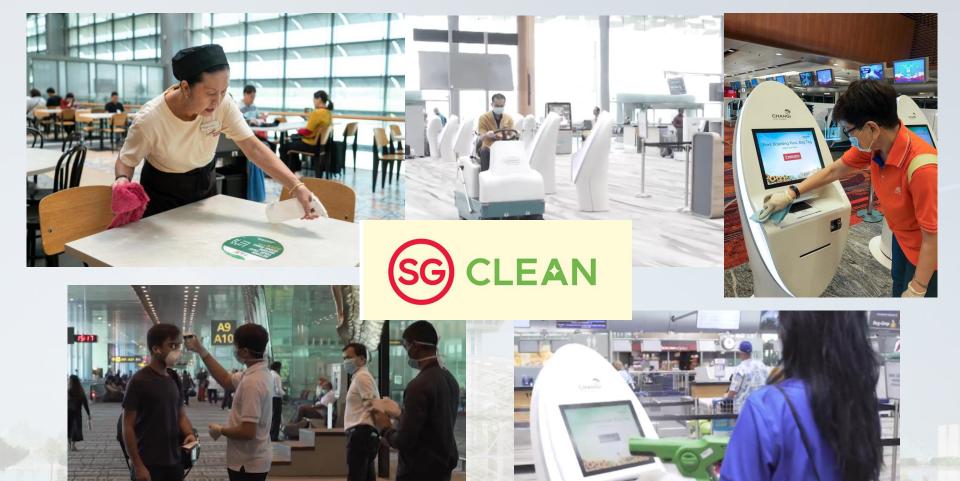

### Cloud9 Piazza: Events for 100-400 pax (depending on layout)

Temperature screening of passengers, visitors and staff

#### **Entering Jewel**

Temperature checks are place at entrances

#### **Ensuring safety of our Guest & Staff to our attractions**

- Temperature monitoring of Staff (twice daily)
- Temperature and Health declaration of guest at entry point for contact tracing upon
- Safe Entry with Check In/out with QR code
- Stepped-up Cleaning and Disinfection
- Social Distancing Measures

### **Ensuring safety of Event Guest**

- Ensure safety measures are put in place from the event organiser
- Safe Entry with Check In/out with QR code
- Adhering to allowed venue capacity