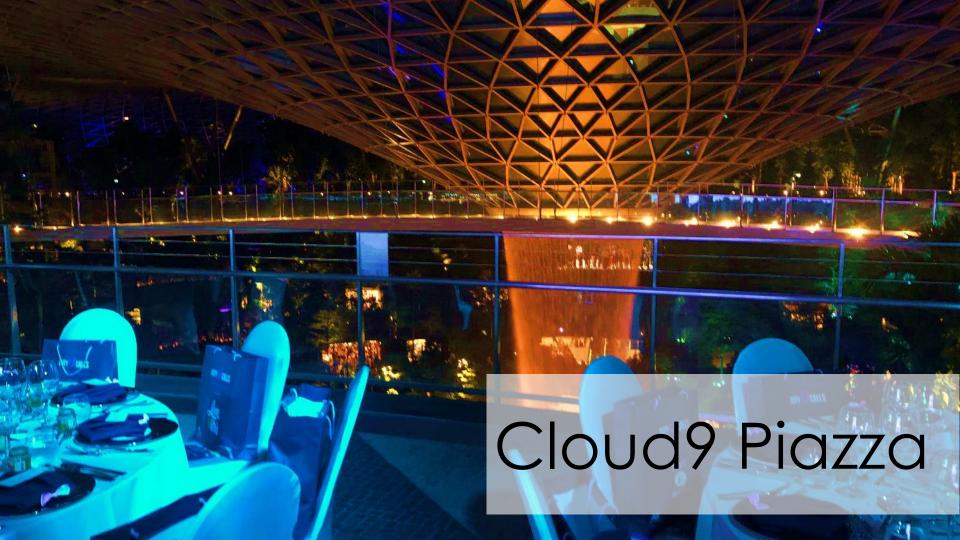

## Changi Experience Studio: Private Functions

Surrounded by one-of-a-kind attractions and F&B outlets, Cloud9 Piazza is an open event space near the Canopy Park on Level 5, the top level of Jewel. At Cloud9 Piazza, a magnificent view of the iconic Rain Vortex and Forest Valley awaits

Cloud9 Piazza aims to attract unique, quality events which complements the offerings at Canopy Park.

### Cloud9 Piazza: Events for 100-400 pax (depending on layout)

Temperature screening of passengers, visitors and staff