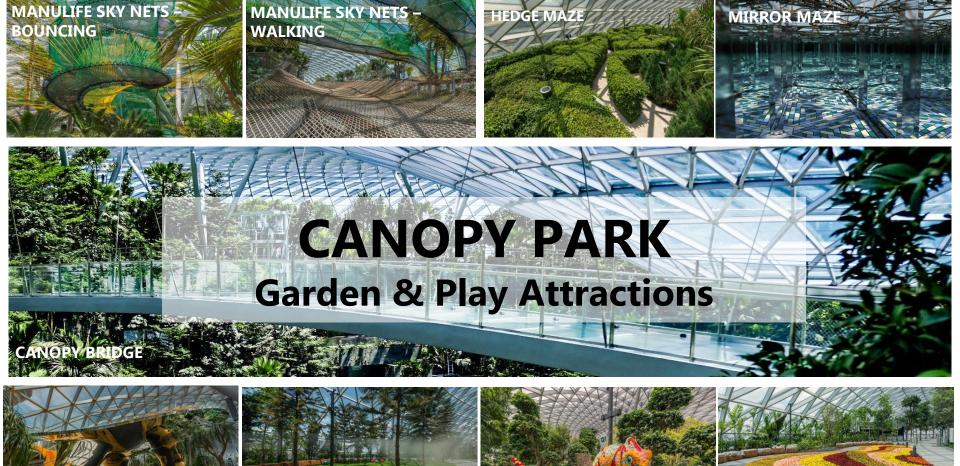

Jewel is a 10-storey complex that offers a wide variety of attractions, entertainment, shopping, dining experiences and aviation facilities

**FOPIARY WALK** 

PETAL GARDENS

**FOGGY BOWLS** 

**DISCOVERY SLIDE** 