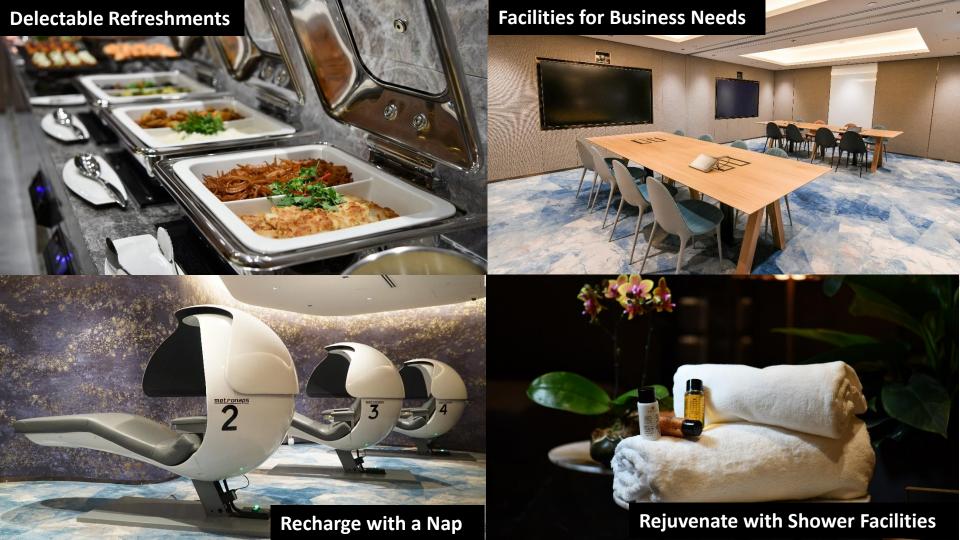

t tick



Discover the past, present and future of our aviation story





### **PRODUCT OFFERINGS**



Changi Experience Guided Tour



Corporate
Learning
Journeys
Programmes



Team Building Packages



Play & Dine Event Packages

















## Changi Experience Studio: Cocktails, Receptions













## Changi Experience Studio: Private Functions











Surrounded by one-of-a-kind attractions and F&B outlets, Cloud9 Piazza is an open event space near the Canopy Park on Level 5, the top level of Jewel. At Cloud9 Piazza, a magnificent view of the iconic Rain Vortex and Forest Valley awaits



Cloud9 Piazza aims to attract unique, quality events which complements the offerings at Canopy Park.



### Cloud9 Piazza: Events for 100-400 pax (depending on layout)

























Temperature screening of passengers, visitors and staff



#### **Entering Jewel**

Temperature checks are place at entrances

#### **Ensuring safety of our Guest & Staff to our attractions**

- Temperature monitoring of Staff (twice daily)
- Temperature and Health declaration of guest at entry point for contact tracing upon
- Safe Entry with Check In/out with QR code
- Stepped-up Cleaning and Disinfection
- Social Distancing Measures

### **Ensuring safety of Event Guest**

- Ensure safety measures are put in place from the event organiser
- Safe Entry with Check In/out with QR code
- Adhering to allowed venue capacity