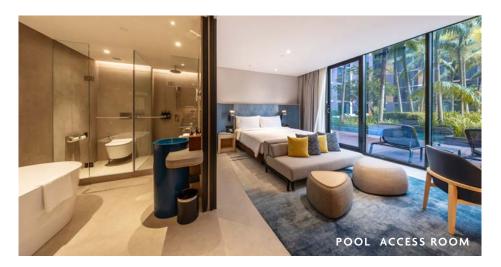

# GUEST ROOM BREAKDOWN

| ROOM TYPE            | NO. |
|----------------------|-----|
| Standard Jewel Rooms | 243 |
| Standard Main Rooms  | 240 |
| Premium Rooms        | 34  |
| Runway View Rooms    | 20  |
| Pool Access Rooms    | 9   |
| Suites               | 29  |
| Total                | 575 |