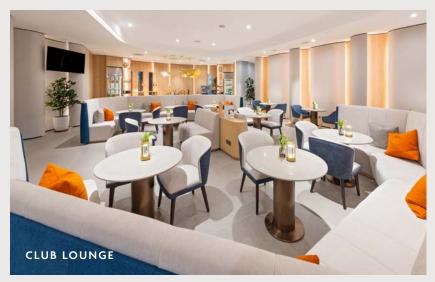

#### MAKING BUSINESS WORK

Find the balance between work and rest in the newly refurbished Club Lounge - available exclusively for guests with Club privileges. It promises the advantage of a tranquil breakfast experience and delightful evening cocktails for an exceptional start and end to your day.

# CLUB LOUNGE AND BOARDROOM

| Operating hours: | 6.30am - 10.30pm |
|------------------|------------------|
| Breakfast        | 6.30am - 10.30am |
| Evening cocktail | 5.30pm - 7.30pm  |

The Executive Boardroom is available for complimentary access for two hours with one day advance booking.