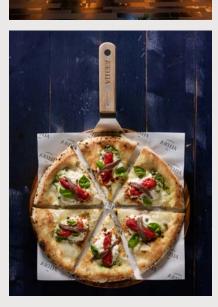

# ALLORA RISTORANTE & BAR

Operating hours: 6.30am - 12am Last food order: 9.30pm Breakfast 6.30am - 10.30am Bar 11am - 12am

Bringing the sophistication of Northern Italian cities and the ambiance of the Southern Italian coastline to Singapore, Allora Ristorante and Bar presents guests the choice of a vibrant lounge, chic dining room, inviting alfresco area, and stylish bar.

Honest and flavourful dishes take centre stage on Allora's menu. Featuring handcrafted pizzas, artisanal pastas and enticing antipasti.

The Allora Bar invites patrons to indulge in the extensive wine menu and curated cocktails with a complementing aperitivo menu for delightful evening bites. The allure extends outdoors to an alfresco terrace adorned with olive and lemon trees, providing a tranquil escape.