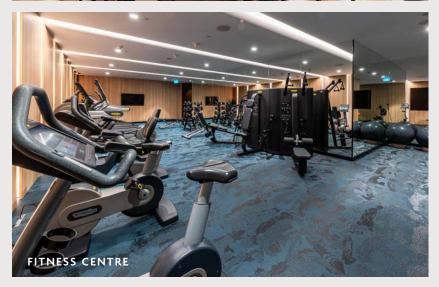

Keep up with your exercise routine at our Fitness Centre, complete with all the necessary equipment for a good workout. From treadmills and rowing machines to dumbells and exercise chairs lockers, towels and complimentary drinking water are prepared for exercises of any intensity.