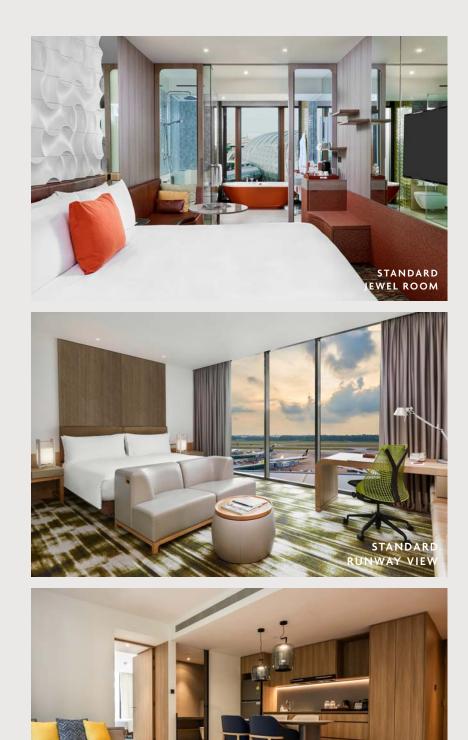

INSPIRED BY NATURE

Crowne Plaza® Changi Airport encapsulates elements of both city and resort hotels with 575 guest rooms and suites, with 10 Premier rooms and two suites added in 2024 – designed to provide a relaxing stay with a soothing oceanic ambiance and calming beach tones. All nature-inspired guest rooms are equipped with a standing rain shower, bathtub, 40-inch Smart TV with Miracast, USB charging ports and Airplay-enabled functions.

### UNPARALLELED COMFORT

Feel energised with breathtaking views for plane spotting enthusiasts or enjoy a beautiful view of the outdoor pool.

Our 28sqm Jewel King rooms, 38sqm Jewel Twin rooms and 36sqm Main Wing Standard rooms are equipped with everything you need for work or play. Featuring a separate bath and a tropical rain shower, the bathroom is designed to pamper. With thoughtful amenities and smart technology, the smart switchable glass panels effectively provide privacy between the bedroom and bathroom.

# GUEST ROOM BREAKDOWN

| ROOM TYPE            | NO. |
|----------------------|-----|
| Standard Jewel Rooms | 243 |
| Standard Main Rooms  | 240 |
| Premium Rooms        | 34  |
| Runway View Rooms    | 20  |
| Pool Access Rooms    | 9   |
| Suites               | 29  |
| Total                | 575 |