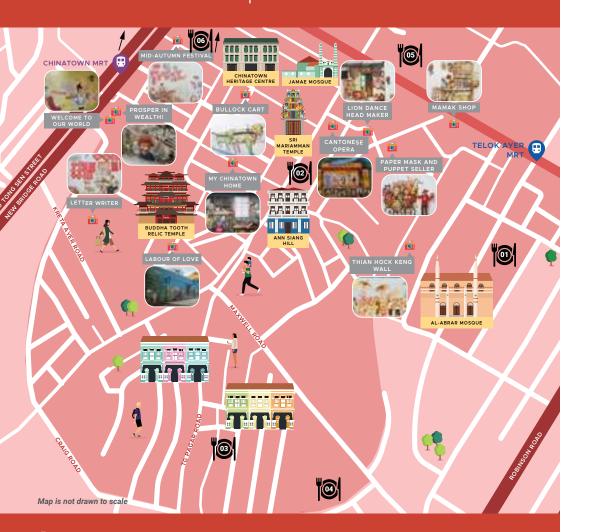

## **CHINATOWN**

Chinatown is a true reflection of Singapore as a multi-cultural community. The area is dotted with mosques, Chinese and Hindu temples located beside each other.

#### Murals Around Chinatown

**Mid-Autumn Festival 9** 83 Pagoda Street Bullock Cart • 28 Temple Street My Chinatown Home **9** 30 Smith Street Letter Writer • New Bridge Centre

**Cantonese Opera** • Junction of Temple Street and South Bridge Road Thian Hock Keng Wall • 158 Telok Ayer Street Lion Dance Head Maker One of the second se Paper Mask and Puppet Seller One Mohamed Ali Lane

Mamak Shop • Mohamed Ali Lane Welcome to Our World **Q** 336 Smith Street Labour of Love Banda Street

**Prosper in Wealth! Ochinatown Complex** 

#### **Buddha Tooth Relic Temple**

+65 6220 0220 btrts.org.sg

The Buddha Tooth Relic Temple was inspired by the Tang Dynasty in China. Step in and view the intricate designs decked in traditional red lacquer paint. The temple gets its name from what the Buddhists regard as the left canine tooth of Buddha. which has been recovered from his funeral pyre in Kushinagar, India.

#### **Chinatown Heritage Centre** chinatownheritagecentre. +65 6224 3928 com.sa

Take a peek into what it was like during the early years of Singapore and learn about the personal stories of those who made Chinatown their home.

#### Sri Mariamman Temple +65 6223 4064 smt.ora.sa

Built in 1827, the Sri Mariamman Temple is known to be the oldest Hindu temple in Singapore. The temple was built as a dedication to Goddess Mariamman, known for her power to cure illnesses and diseases. Prayers are conducted regularly so step inside and witness the rituals firsthand.

#### Built between 1830 and 1835 by South Indian Tamil Muslim immigrants (known as the Chulias), Jamae Mosque is one of the oldest mosques in Singapore. Join the guided tour that involves a detailed look at the history of the mosque, as well as a deep study into the tenets and philosophies of Islam.

#### AL-ABRAR MOSQUE

Al-Abrar Mosque, along with Jamae Mosque, are among the oldest mosques in Singapore. Both are similar for having been built by South Indian Tamil pioneers. The fact that Al-Abrar and Jamae Mosque stand less than a kilometre apart from one another attests to the sheer population of Chulias in early Singapore.