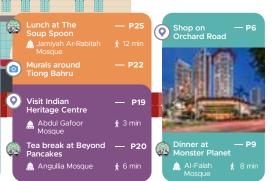

Ah Meng Restaurant, Singapore Zoo Enjoy a leisurely breakfast at the Singapore Zoo. For an unforgett

Singapore Zoo. For an unforgettable experience, make a breakfast appointment with the lovely orangutans! A perfect way to start the day with the whole family!

Daily 10.30am - 4.30pm
80 Mandai Lake Road, S729826



#### **Q** Visit Singapore Zoo

Singapore Zoo is an open rainforest concept spanning 26 hectares and is home to more than 2,400 specimens of over 300 species. Located alongside River Safari and Night Safari, go on an experiential and interactive journey to better understand wildlife and the conservation efforts taken to help our endangered and threatened animal species. MUSTAFA CENTRE

Daily 8.30am - 6pm

• 80 Mandai Lake Road, S729826

ingapore Zoo First Aid Station 👘 🏌 🗋





Temporarily closed or suspended until further notice. Refer to website for updates.

END OF 4D3N

#### MODERN MILLENNIAL MUSLIM

museums and embrace delicio

— P33

— P31

Lunch at Marrybrown 🔯 Beach Station 🤺 1 min Musollah Enjoy

Universal Studios Singapore

Musollah in Universal Studios Singapore

|                                                                                                                                                                                                                | 222 222