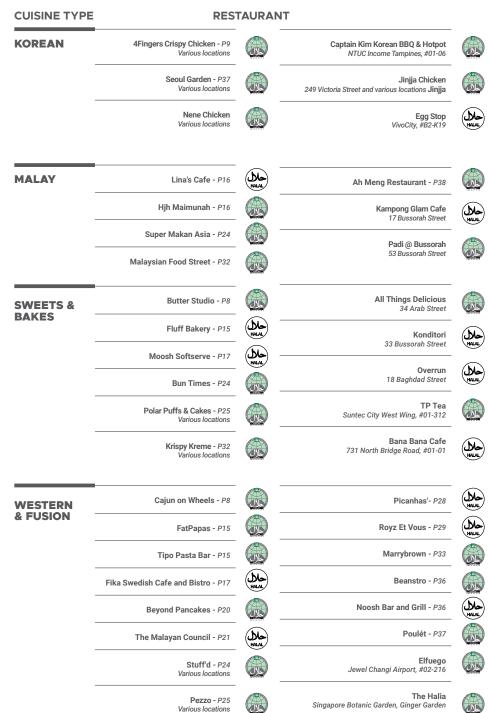

## TIPS **Q**

Useful tips for navigating Muslim-friendly Singapore

Variety of Halal Food in Singapore

Singapore is home to a wide variety of Halal cuisines, from Japanese, Chinese, Korean to Middle Eastern, Western and more. Most fast food chains in Singapore are Halal certified by MUIS. For a quick fix, head over to some of them such as McDonald's, Burger King, KFC, Long

The metropolis has an abundance of Halal restaurants that have been made easily identifiable in this guide by two different Halal logos.

#### Halal Certified Establishments

Eating establishments bearing this logo indicate that they have been Halal certified by Majlis Ugama Islam Singapura (MUIS), also known as the Islamic Religious Council of Singapore, MUIS is the Islamic authority in-charge of Muslim affairs in Singapore. It provides Halal Certification services and regulates the Singapore Halal industry.

#### **Halal Establishments**

Restaurants accompanied with this Halal logo indicate that, while they may not have been Halal certified by MUIS, they are still Halal and are safe to dine in. In this case, the restaurant is either Muslim-owned or uses 100% Halal ingredients and is frequently patronised by local Muslims.