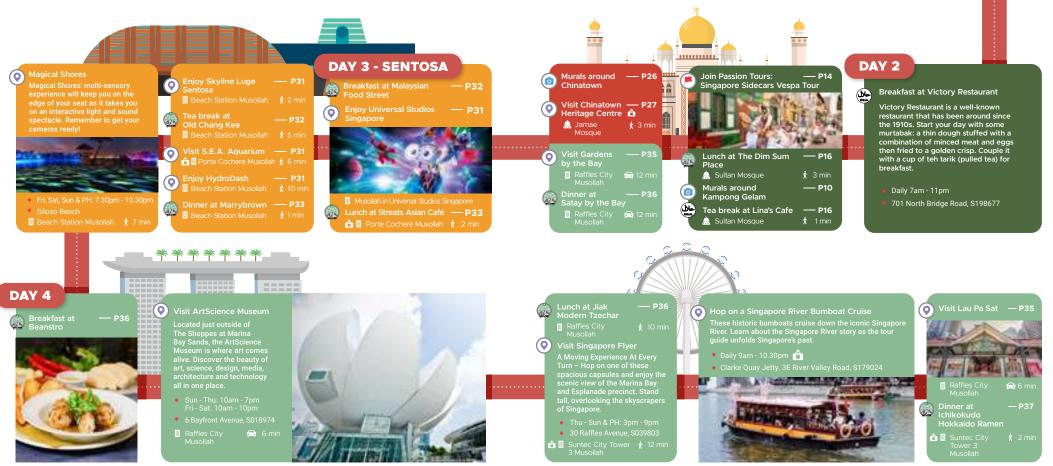

Ah Meng Restaurant, Singapore Zoo Enjoy a leisurely breakfast at the Singapore Zoo. For an unforgett

Singapore Zoo. For an unforgettable experience, make a breakfast appointment with the lovely orangutans! A perfect way to start the day with the whole family!

Daily 10.30am - 4.30pm
80 Mandai Lake Road, S729826



#### **Q** Visit Singapore Zoo

Singapore Zoo is an open rainforest concept spanning 26 hectares and is home to more than 2,400 specimens of over 300 species. Located alongside River Safari and Night Safari, go on an experiential and interactive journey to better understand wildlife and the conservation efforts taken to help our endangered and threatened animal species. MUSTAFA CENTRE

Daily 8.30am - 6pm

• 80 Mandai Lake Road, S729826

ingapore Zoo First Aid Station 👘 🏌 🗋





Temporarily closed or suspended until further notice. Refer to website for updates.

END OF 4D3N

#### MODERN MILLENNIAL MUSLIM

museums and embrace delicio

— P33

— P31

Lunch at Marrybrown 🔯 Beach Station 🤺 1 min Musollah Enjoy

Universal Studios Singapore

Musollah in Universal Studios Singapore

|                                                                                                                                                                                                                | 222 222