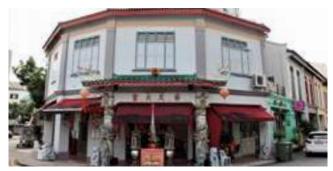

#### SULTAN MOSQUE

The Sultan Mosque is one of the largest mosques in Singapore. The mosque's design combines traditional Indian and Islamic elements, alongside some European architectural features. Its massive golden domes are decorated with the ends of glass bottles, which were donated by lower-income Muslims in 1824.

- 3 Muscat Street, S198833
- sultanmosque.sg