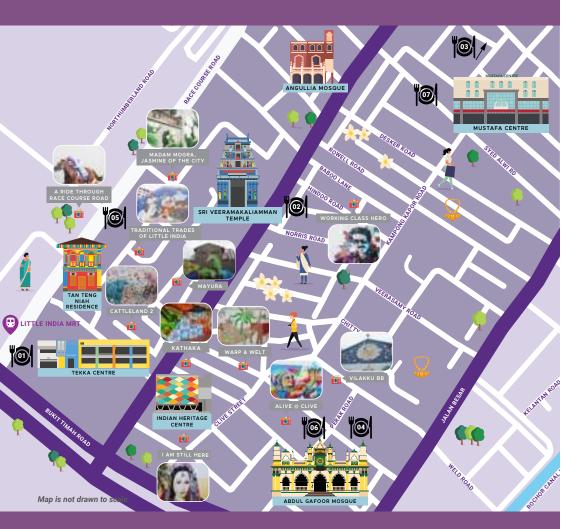

## LITTLE INDIA

Nestled along Rochor River, this cultural precinct was once a 'town' of racehorse tracks and lime pits with most of its residents being Indian labourers of the cattle trading business. Today, it is one of Singapore's most vibrant districts where the old meets new.

#### O Murals Around Little India

Working Class Hero P Hindoo Road Alive @ CLIVE O Dunlop Street Am Still Here O Clive Street Traditional Trades of Little India Ø Belilios Lane Cattleland 2 9 Kerbau Road Kathaka 9 86 Serangoon Road Madam Mogra, Jasmine of the City 9 Chander Road A Ride Through Race Course Road 9 50 Race Course Road Warp & Welt © Clive Street Vilakku bb © Perak Road Mayura © Belilios Lane

#### LITTLE INDIA

## THE NEIGHBOURHOOD