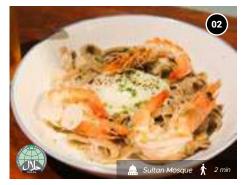

#### SULTAN MOSQUE

The Sultan Mosque is one of the largest mosques in Singapore. The mosque's design combines traditional Indian and Islamic elements, alongside some European architectural features. Its massive golden domes are decorated with the ends of glass bottles, which were donated by lower-income Muslims in 1824.

- 3 Muscat Street, S198833
- sultanmosque.sg