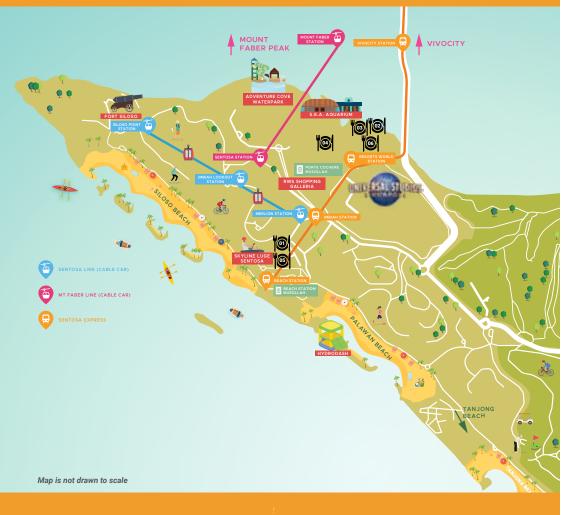

## **SENTOSA**<sup>™</sup>

from VivoCity or take a scenic walk via Sentosa Boardwalk to

#### 🧟 Sentosa

#### 🚨 Fort Siloso

## SENTOSA **ATTRACTIONS**