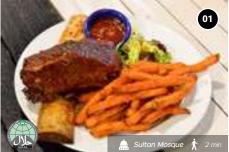

#### SULTAN MOSQUE

The Sultan Mosque is one of the largest mosques in Singapore. The mosque's design combines traditional Indian and Islamic elements, alongside some European architectural features. Its massive golden domes are decorated with the ends of glass bottles, which were donated by lower-income Muslims in 1824.

- 3 Muscat Street, S198833
- sultanmosque.sg