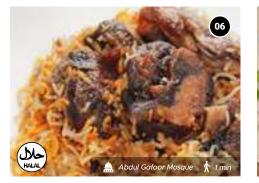

#### **Bismillah Biryani**

#### bismillahbiryani.com

This famous biryani (seasoned rice with meat, fish and vegetables) restaurant is one of the few restaurants to be awarded a Michelin Bib Gourmand in Singapore. The seasoned rice and marinated meat is cooked together in a pot over a charcoal fire, with charcoal placed on top of the pot as well. Wash down your meal with a mango lassi (voghurt, water and spices drink).

 Daily 11.30am - 9pm 50 Dunlop Street, S209379

Deep fried fritters

C Sakunthala's Restaurant

flavoured lightly

with spices.