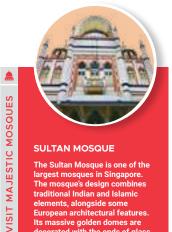

#### SULTAN MOSQUE

The Sultan Mosque is one of the largest mosques in Singapore. The mosque's design combines traditional Indian and Islamic elements, alongside some European architectural features. Its massive golden domes are decorated with the ends of glass bottles, which were donated by lower-income Muslims in 1824.

- 3 Muscat Street, S198833
- sultanmosque.sg