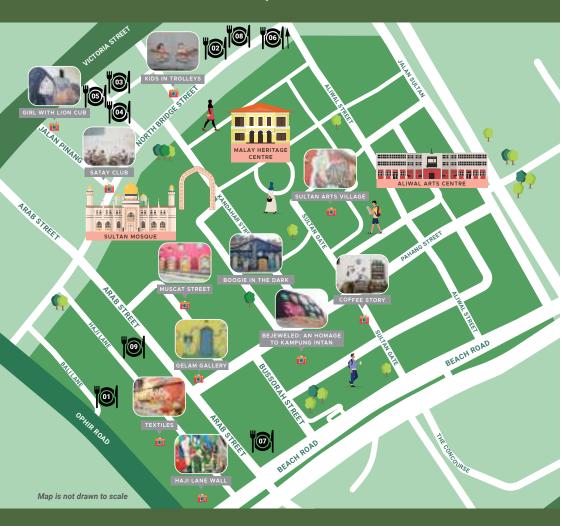

#### SULTAN MOSQUE

The Sultan Mosque is one of the largest mosques in Singapore. The mosque's design combines traditional Indian and Islamic elements, alongside some European architectural features. Its massive golden domes are decorated with the ends of glass bottles, which were donated by lower-income Muslims in 1824.

- 3 Muscat Street, S198833
- sultanmosque.sg