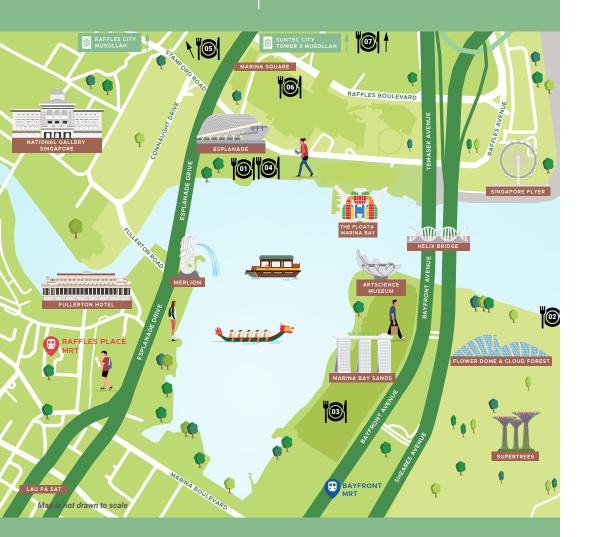

## MARINA BAY

horizon of skyscrapers, each with s own story. Walk down the scenic romenade and be amazed at how ne skyline illuminates.

#### 🧏 Merlion

The Merlion is a mythical creature and an amalgamation of a lion's head and the lower half of a fish. It symbolises the island's history as a fishing village and sea town.

#### 🔒 Esplanade

Nicknamed 'The Durian' by locals for its appearance, the iconic structure also appears on the city's 5-cent coins!

#### 🙈 Singapore River Bumboat

Also known as *tongkang* (sea-going barge), these wooden boats were employed from the  $19^{th}$  to  $20^{th}$  century to transport goods along the Rochor, Kallang and Singapore rivers.

#### MARINA BAY

## THE NEIGHBOURHOOD

#### Gardens by the Bay

gardensbythebay. +65 6420 6848 com.sg

Gardens by the Bay is a national garden that showcases horticulture creativity on a massive scale. Pay a visit to the Supertrees, Cloud Forest, and Flower Dome, which is the largest glass greenhouse in the world.

#### The Shoppes at Marina Bay Sands

#### Esplanade -Theatres on the Bay

# ☑ Raffles City Musollah ☑ 6 min Lau Pa Sat Iaupasat.sg ↓65 6220 2138 Apart from being one of the most iconic hawker centres in Singapore, Lau

Pa Sat is a historical landmark which dates back to over 150 years ago. This restored cast iron site used to be a wet market and is gazetted as a national monument since 1973.