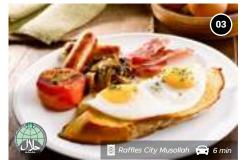

#### Poulét

Indulge in succulent French-style Halal roast chicken in Singapore at Poulét. Douse your chicken in creamy, rich mushroom or Diane sauce, or opt for a tangy cranberry sauce to contrast the savoury chicken flavour. Pair it with their array of side dishes such as Mac & Cheese, Sauté Mushrooms and Truffle Shoestring Fries to share. End your meal with their Homemade Tiramisu, Homemade Mango Pudding or Milk Pudding before calling it a day.