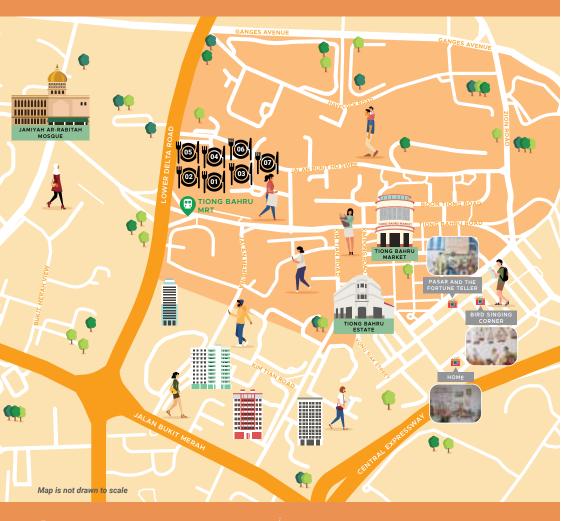

## TIONG **BAHRU**

This precinct is one of Singapore's oldest residential estates

#### O Murals Around Tiong Bahru

Pasar and the Fortune Teller • Eng Watt Street **Bird Singing Corner** Seng Poh Lane **Q** Between Tiong Poh Road and Eu Chin Street

#### 🧕 Jamiyah Ar-Rabitah Mosque

mosque serves the needs of residents at Redhill, Tiong Bahru, and Alexandra, as well as