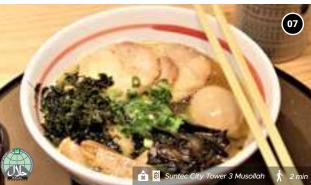

#### Ichikokudo Hokkaido Ramen

#### ichikokudo.com

+65 6336 3119

Ichikokudo Hokkaido Ramen is the first Halal certified Hokkaido-style ramen restaurant in Singapore and serves an array of donburi (rice bowl), salmon sashimi, grilled gvoza and Japanese ice-cream. Ingredients are directly sourced from Hokkaido such as the wheat noodles; kelp in the soup stock for the umami taste; and Hokkaido butter to evoke the taste of the sea. The best part? They are served to you at affordable prices!

Suntec City Mall. 3 Temasek Boulevard.

#B1-135 (North Wing), S038983

Daily 11am - 10pm