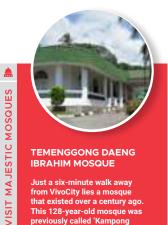

#### TEMENGGONG DAENG **IBRAHIM MOSQUE**

Just a six-minute walk away from VivoCity lies a mosque that existed over a century ago. This 128-year-old mosque was previously called 'Kampong Telok Blangah Mosque'.

- 30 Telok Blangah Road, S098827
- facebook.com/ masjidsultanjohortelok blangahsingapura
- ach Station Muso