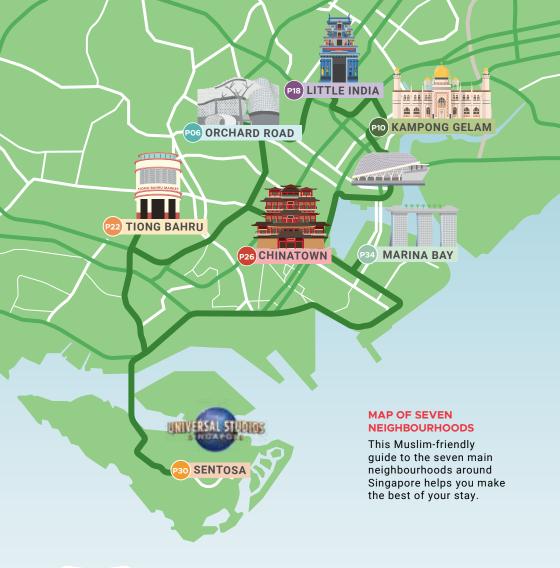

## CONTENTS

| 05 | TIPS             | 26 | CHINATOWN                     |
|----|------------------|----|-------------------------------|
| 06 | ORCHARD<br>ROAD  | 30 | SENTOSA                       |
| 10 | KAMPONG<br>GELAM | 34 | MARINA BAY                    |
| 18 | LITTLE<br>INDIA  | 38 | TRAVEL<br>ITINERARIES         |
| 22 | TIONG<br>BAHRU   | 42 | HALAL RESTAURANT<br>DIRECTORY |