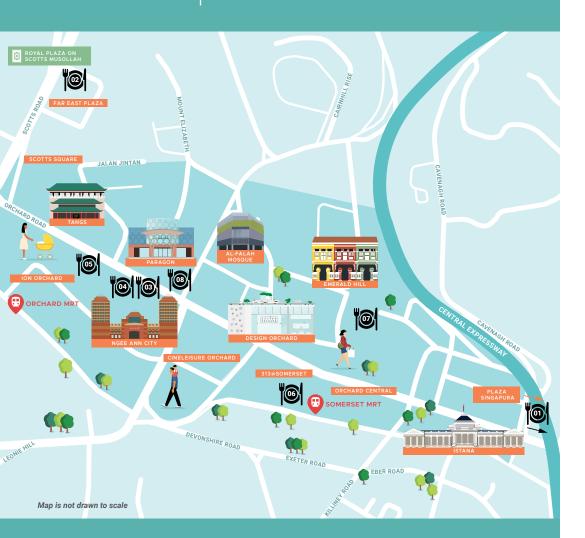

## ORCHARD ROAD

Orchard Road, Singapore's bustling shopping belt is a one-way street filled with plenty of international and local brands, iconic shopping malls and many Halal restaurants. Take your pick!

#### 🛕 Al-Falah Mosque

'Masjid' and 'Falah' are both Arabic words which translate to 'mosque' and 'success' in English respectively. Al-Falah Mosque is a convenient place for Muslims to pray while shopping and sightseeing in Orchard Road.

#### 🧟 TANGS

TANGS was formerly known as C.K Tangs, named after its founder Mr Tang Choon Keng. The building was modeled after a traditional imperial palace and takes influence from Chinese culture and architecture.

#### 🧟 Istana

Istana means 'palace' in the Malay language and it is the office and official residence of the President of Singapore. It is open to public on gazetted public holidays.